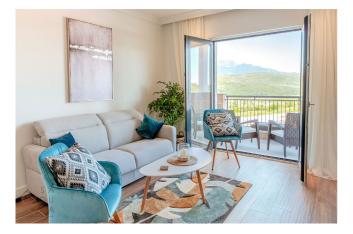

## Objektbeschreibung

CENTRALE Lustica Bay Town Center Residence Centrale Apartment 6312 Centrale Lustica Bay's town centre Centrale is set to become the urban fabric and the beating heart of Luštica Bay. With residential buildings already springing up, alongside a school, bank, a fire service and more in the works, it is just the right place for families and professionals looking for a perfect second or vacation home. It is complimented by entirely modern infrastructure and intelligent design that is connected to the natural environment. Combining residential and commercial zones with a range of public spaces, the neighbourhood is designed to respond to the landscape's features to make the most of outdoor living and vibrant community life. Laced with atmospheric streets, and with a Piazza, a showpiece square bursting with shops, cafes, galleries, and restaurants, Centrale is designed to offer a lively, non-stop energy every day, all-year round. Property Features: Open plan living and dining areas Spacious balconies and terraces Contemporary fixtures and spacious layouts Internal storage spaces Fully equipped kitchen All fitted furniture included 24h customer service and security Beach access Lustica Bay Town Center 1 bedroom apartment 6312 Urban Apartment area: 57.67m2 Terrace area: 6.85m2 Total area: 64.25m2 Available apartments two more -1 bedroom from 56.70m2 to 57.67m2 and price from 351 500 € to 383 000 €. Available apartments two-2 bedroom from 78.24m2 and price from 445 000€ to 465 000€ Available apartments nine-3 bedroom from 94.14 m2 to 177.89m2 and price from 538 000 € to 1 492 500 € Payment Plan 1 – Reservation Deposit Reservation Deposit of €2,000 to €5,000 (depending on the size of unit) 2 – 25% Payment 25% payment on signature of Sales & Purchase Agreement 3 – Instalments 75% in equal quarterly instalments over 5 years