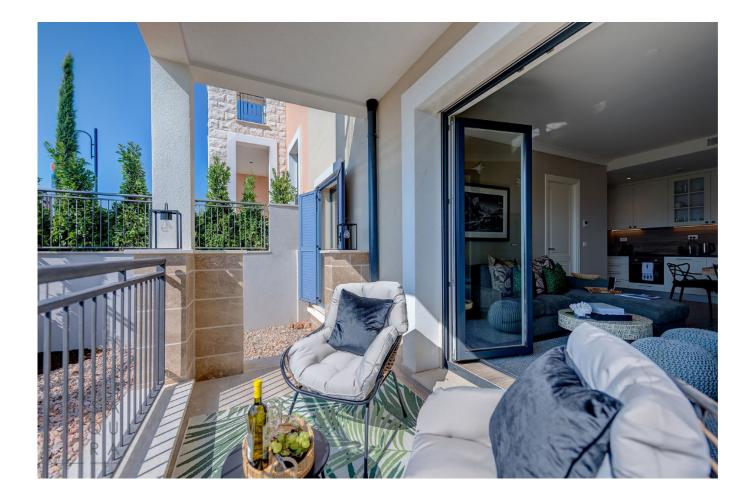

## Objektbeschreibung

CENTRALE Lustica Bay Town Center Residence Centrale Apartment 6312 Centrale Lustica Bay's town centre Centrale is set to become the urban fabric and the beating heart of Luštica Bay. With residential buildings already springing up, alongside a school, bank, a fire service and more in the works, it is just the right place for families and professionals looking for a perfect second or vacation home. It is complimented by entirely modern infrastructure and intelligent design that is connected to the natural environment. Combining residential and commercial zones with a range of public spaces, the neighbourhood is designed to respond to the landscape's features to make the most of outdoor living and vibrant community life. Laced with atmospheric streets, and with a Piazza, a showpiece square bursting with shops, cafes, galleries, and restaurants, Centrale is designed to offer a lively, non-stop energy every day, all-year round. Property Features: Open plan living and dining areas Spacious balconies and terraces Contemporary fixtures and spacious layouts Internal storage spaces Fully equipped kitchen All fitted furniture included 24h customer service and security Beach access Lustica Bay Town Center 1 bedroom apartment 6312 Urban Apartment area: 57.67m2 Terrace area: 6.85m2 Total area: 64.25m2 Available apartments two more -1 bedroom from 56.70m2 to 57.67m2 and price from 351 500 € to 383 000 €. Available apartments two-2 bedroom from 78.24m2 and price from 445 000€ to 465 000€ Available apartments nine-3 bedroom from 94.14 m2 to 177.89m2 and price from 538 000 € to 1 492 500 € Payment Plan 1 – Reservation Deposit Reservation Deposit of €2,000 to €5,000 (depending on the size of unit) 2 – 25% Payment 25% payment on signature of Sales & Purchase Agreement 3 – Instalments 75% in equal quarterly instalments over 5 years