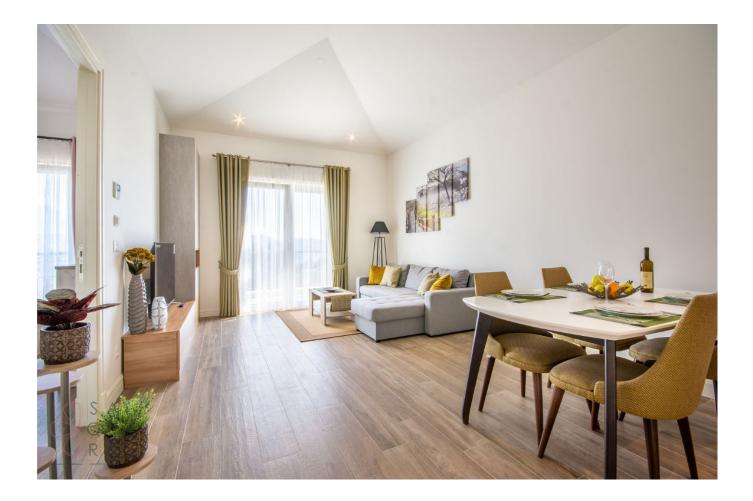

## Objektbeschreibung

CENTRALE Lustica Bay Town Center Residence Centrale Apartment 6312 Centrale Lustica Bay's town centre Centrale is set to become the urban fabric and the beating heart of Luštica Bay. With residential buildings already springing up, alongside a school, bank, a fire service and more in the works, it is just the right place for families and professionals looking for a perfect second or vacation home. It is complimented by entirely modern infrastructure and intelligent design that is connected to the natural environment. Combining residential and commercial zones with a range of public spaces, the neighbourhood is designed to respond to the landscape's features to make the most of outdoor living and vibrant community life. Laced with atmospheric streets, and with a Piazza, a showpiece square bursting with shops, cafes, galleries, and restaurants, Centrale is designed to offer a lively, non-stop energy every day, all-year round. Property Features: Open plan living and dining areas Spacious balconies and terraces Contemporary fixtures and spacious layouts Internal storage spaces Fully equipped kitchen All fitted furniture included 24h customer service and security Beach access Lustica Bay Town Center 1 bedroom apartment 6312 Urban Apartment area: 57.67m2 Terrace area: 6.85m2 Total area: 64.25m2 Available apartments two more -1 bedroom from 56.70m2 to 57.67m2 and price from 351 500 € to 383 000 €. Available apartments two-2 bedroom from 78.24m2 and price from 445 000€ to 465 000€ Available apartments nine-3 bedroom from 94.14 m2 to 177.89m2 and price from 538 000 € to 1 492 500 € Payment Plan 1 – Reservation Deposit Reservation Deposit of €2,000 to €5,000 (depending on the size of unit) 2 – 25% Payment 25% payment on signature of Sales & Purchase Agreement 3 – Instalments 75% in equal quarterly instalments over 5 years