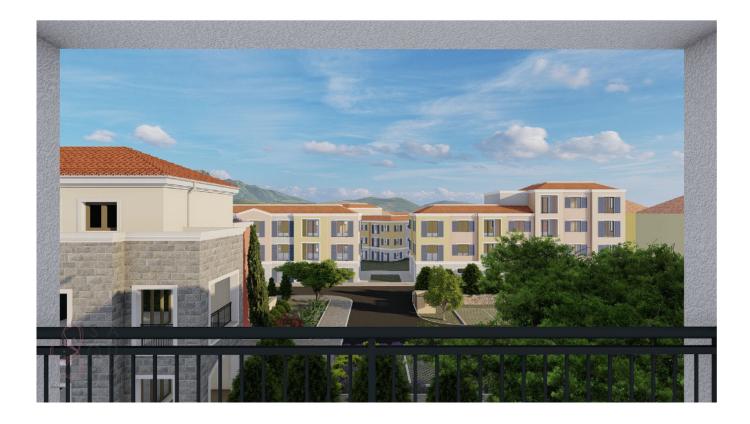

## Objektbeschreibung

CENTRALE Lustica Bay Town Center Residence Centrale Apartment 6312 Centrale Lustica Bay's town centre Centrale is set to become the urban fabric and the beating heart of Luštica Bay. With residential buildings already springing up, alongside a school, bank, a fire service and more in the works, it is just the right place for families and professionals looking for a perfect second or vacation home. It is complimented by entirely modern infrastructure and intelligent design that is connected to the natural environment. Combining residential and commercial zones with a range of public spaces, the neighbourhood is designed to respond to the landscape's features to make the most of outdoor living and vibrant community life. Laced with atmospheric streets, and with a Piazza, a showpiece square bursting with shops, cafes, galleries, and restaurants, Centrale is designed to offer a lively, non-stop energy every day, all-year round. Property Features: Open plan living and dining areas Spacious balconies and terraces Contemporary fixtures and spacious layouts Internal storage spaces Fully equipped kitchen All fitted furniture included 24h customer service and security Beach access Lustica Bay Town Center 1 bedroom apartment 6312 Urban Apartment area: 57.67m2 Terrace area: 6.85m2 Total area: 64.25m2 Available apartments two more -1 bedroom from 56.70m2 to 57.67m2 and price from 351 500 € to 383 000 €. Available apartments two-2 bedroom from 78.24m2 and price from 445 000€ to 465 000€ Available apartments nine-3 bedroom from 94.14 m2 to 177.89m2 and price from 538 000 € to 1 492 500 € Payment Plan 1 – Reservation Deposit Reservation Deposit of €2,000 to €5,000 (depending on the size of unit) 2 – 25% Payment 25% payment on signature of Sales & Purchase Agreement 3 – Instalments 75% in equal quarterly instalments over 5 years