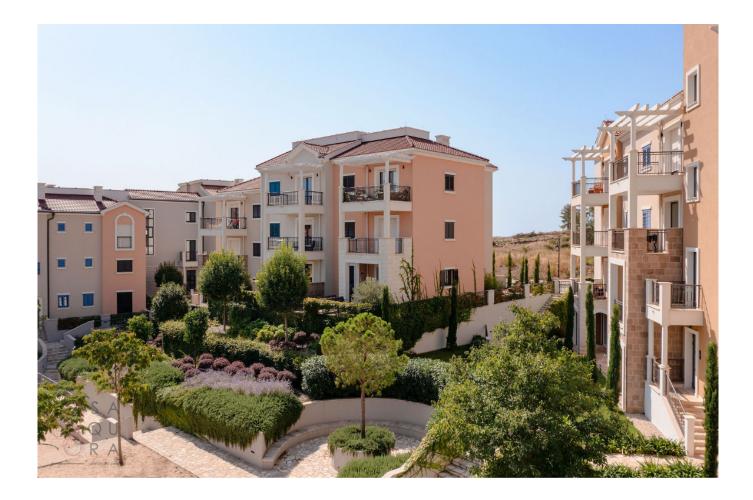

## Objektbeschreibung

CENTRALE Lustica Bay Town Center Residence Centrale Apartment 6312 Centrale Lustica Bay's town centre Centrale is set to become the urban fabric and the beating heart of Luštica Bay. With residential buildings already springing up, alongside a school, bank, a fire service and more in the works, it is just the right place for families and professionals looking for a perfect second or vacation home. It is complimented by entirely modern infrastructure and intelligent design that is connected to the natural environment. Combining residential and commercial zones with a range of public spaces, the neighbourhood is designed to respond to the landscape's features to make the most of outdoor living and vibrant community life. Laced with atmospheric streets, and with a Piazza, a showpiece square bursting with shops, cafes, galleries, and restaurants, Centrale is designed to offer a lively, non-stop energy every day, all-year round. Property Features: Open plan living and dining areas Spacious balconies and terraces Contemporary fixtures and spacious layouts Internal storage spaces Fully equipped kitchen All fitted furniture included 24h customer service and security Beach access Lustica Bay Town Center 1 bedroom apartment 6312 Urban Apartment area: 57.67m2 Terrace area: 6.85m2 Total area: 64.25m2 Available apartments two more -1 bedroom from 56.70m2 to 57.67m2 and price from 351 500 € to 383 000 €. Available apartments two-2 bedroom from 78.24m2 and price from 445 000€ to 465 000€ Available apartments nine-3 bedroom from 94.14 m2 to 177.89m2 and price from 538 000 € to 1 492 500 € Payment Plan 1 – Reservation Deposit Reservation Deposit of €2,000 to €5,000 (depending on the size of unit) 2 – 25% Payment 25% payment on signature of Sales & Purchase Agreement 3 – Instalments 75% in equal quarterly instalments over 5 years