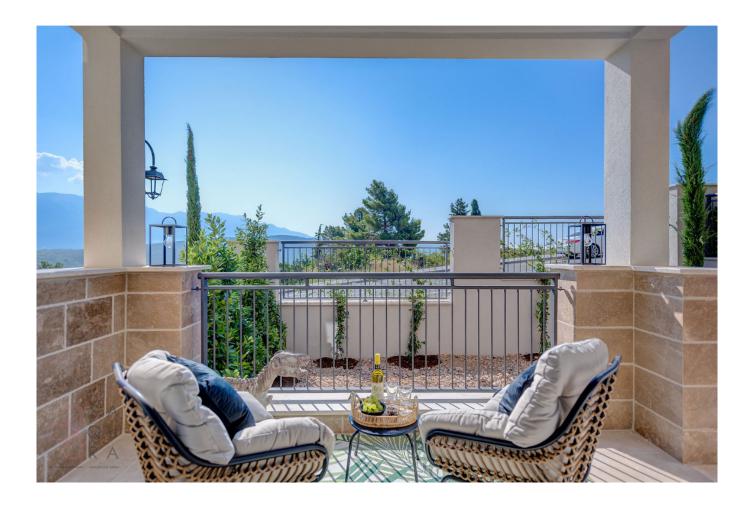

## Objektbeschreibung

CENTRALE Lustica Bay Town Center Residence Centrale Apartment 6312 Centrale Lustica Bay's town centre Centrale is set to become the urban fabric and the beating heart of Luštica Bay. With residential buildings already springing up, alongside a school, bank, a fire service and more in the works, it is just the right place for families and professionals looking for a perfect second or vacation home. It is complimented by entirely modern infrastructure and intelligent design that is connected to the natural environment. Combining residential and commercial zones with a range of public spaces, the neighbourhood is designed to respond to the landscape's features to make the most of outdoor living and vibrant community life. Laced with atmospheric streets, and with a Piazza, a showpiece square bursting with shops, cafes, galleries, and restaurants, Centrale is designed to offer a lively, non-stop energy every day, all-year round. Property Features: Open plan living and dining areas Spacious balconies and terraces Contemporary fixtures and spacious layouts Internal storage spaces Fully equipped kitchen All fitted furniture included 24h customer service and security Beach access Lustica Bay Town Center 1 bedroom apartment 6312 Urban Apartment area: 57.67m2 Terrace area: 6.85m2 Total area: 64.25m2 Available apartments two more -1 bedroom from 56.70m2 to 57.67m2 and price from 351 500 € to 383 000 €. Available apartments two-2 bedroom from 78.24m2 and price from 445 000€ to 465 000€ Available apartments nine-3 bedroom from 94.14 m2 to 177.89m2 and price from 538 000 € to 1 492 500 € Payment Plan 1 – Reservation Deposit Reservation Deposit of €2,000 to €5,000 (depending on the size of unit) 2 – 25% Payment 25% payment on signature of Sales & Purchase Agreement 3 – Instalments 75% in equal quarterly instalments over 5 years