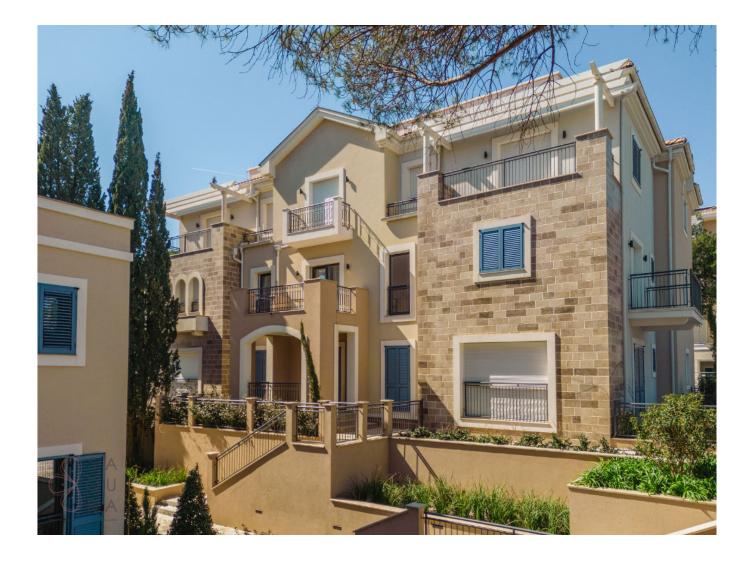

## Objektbeschreibung

CENTRALE Lustica Bay Town Center Residence Centrale Apartment 6312 Centrale Lustica Bay's town centre Centrale is set to become the urban fabric and the beating heart of Luštica Bay. With residential buildings already springing up, alongside a school, bank, a fire service and more in the works, it is just the right place for families and professionals looking for a perfect second or vacation home. It is complimented by entirely modern infrastructure and intelligent design that is connected to the natural environment. Combining residential and commercial zones with a range of public spaces, the neighbourhood is designed to respond to the landscape's features to make the most of outdoor living and vibrant community life. Laced with atmospheric streets, and with a Piazza, a showpiece square bursting with shops, cafes, galleries, and restaurants, Centrale is designed to offer a lively, non-stop energy every day, all-year round. Property Features: Open plan living and dining areas Spacious balconies and terraces Contemporary fixtures and spacious layouts Internal storage spaces Fully equipped kitchen All fitted furniture included 24h customer service and security Beach access Lustica Bay Town Center 1 bedroom apartment 6312 Urban Apartment area: 57.67m2 Terrace area: 6.85m2 Total area: 64.25m2 Available apartments two more -1 bedroom from 56.70m2 to 57.67m2 and price from 351 500 € to 383 000 €. Available apartments two-2 bedroom from 78.24m2 and price from 445 000€ to 465 000€ Available apartments nine-3 bedroom from 94.14 m2 to 177.89m2 and price from 538 000 € to 1 492 500 € Payment Plan 1 – Reservation Deposit Reservation Deposit of €2,000 to €5,000 (depending on the size of unit) 2 – 25% Payment 25% payment on signature of Sales & Purchase Agreement 3 – Instalments 75% in equal quarterly instalments over 5 years