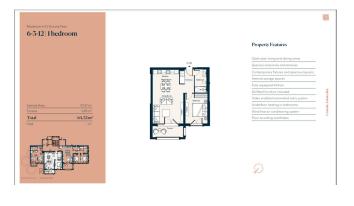

## Objektbeschreibung

CENTRALE Lustica Bay Town Center Residence Centrale Apartment 6312 Centrale Lustica Bay's town centre Centrale is set to become the urban fabric and the beating heart of Luštica Bay. With residential buildings already springing up, alongside a school, bank, a fire service and more in the works, it is just the right place for families and professionals looking for a perfect second or vacation home. It is complimented by entirely modern infrastructure and intelligent design that is connected to the natural environment. Combining residential and commercial zones with a range of public spaces, the neighbourhood is designed to respond to the landscape's features to make the most of outdoor living and vibrant community life. Laced with atmospheric streets, and with a Piazza, a showpiece square bursting with shops, cafes, galleries, and restaurants, Centrale is designed to offer a lively, non-stop energy every day, all-year round. Property Features: Open plan living and dining areas Spacious balconies and terraces Contemporary fixtures and spacious layouts Internal storage spaces Fully equipped kitchen All fitted furniture included 24h customer service and security Beach access Lustica Bay Town Center 1 bedroom apartment 6312 Urban Apartment area: 57.67m2 Terrace area: 6.85m2 Total area: 64.25m2 Available apartments two more -1 bedroom from 56.70m2 to 57.67m2 and price from 351 500 € to 383 000 €. Available apartments two-2 bedroom from 78.24m2 and price from 445 000€ to 465 000€ Available apartments nine-3 bedroom from 94.14 m2 to 177.89m2 and price from 538 000 € to 1 492 500 € Payment Plan 1 – Reservation Deposit Reservation Deposit of €2,000 to €5,000 (depending on the size of unit) 2 – 25% Payment 25% payment on signature of Sales & Purchase Agreement 3 – Instalments 75% in equal quarterly instalments over 5 years