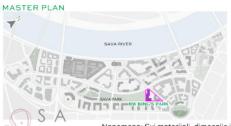

### **Objektbeschreibung**

BW KING'S PARK A royal view of life BW King's Park Residences is your entrance into the new kingdom of life. Positioned in the third row from the Sava River, this modern multi-storey building has a direct connection with the Sava Park, providing a unique ambience for the residents in the urban living conditions. The building is surrounded with inspiring greenery and exclusive content that guarantee exceptional advantages for the lifestyle of all generations. Young couples and singles will find the best restaurants, cafes and shops. The proximity of school, kindergarten, playground and the direct access to the park will welcome families with children, while all generations of residents will have an equal opportunity to enjoy landscaped walking and relaxation areas along the Sava Promenada or in nearby parks.BW King's Park Residences is a 15-storey building with 223 residential units of various sizes, designed to meet all the criteria of exclusiveness and comfort. Whether you are in pursuit of investment or a new living space, you will find an exceptional choice from studios to four-bedroom apartments of the highest quality.BW King's Park Residences is designed as a residential building with retail located on the ground floor facing the street, with two levels of underground garage with 257 parking spaces for residents. Couples with children will find a safe and fulfilling environment. Direct access to Sava Park will provide you with plenty of opportunities for family relaxation, while the kindergarten and school are situated in close proximity, in the adjacent building. 1 bedroom apartment 004 Apartment area: 49.91 m2 Terrace area: 13.88 m2 Total area: 63.79m2 We have two more 1 bedroom, one 2 bedroom, six 3 bedroom, and five 4 bedroom aparmtnet available.