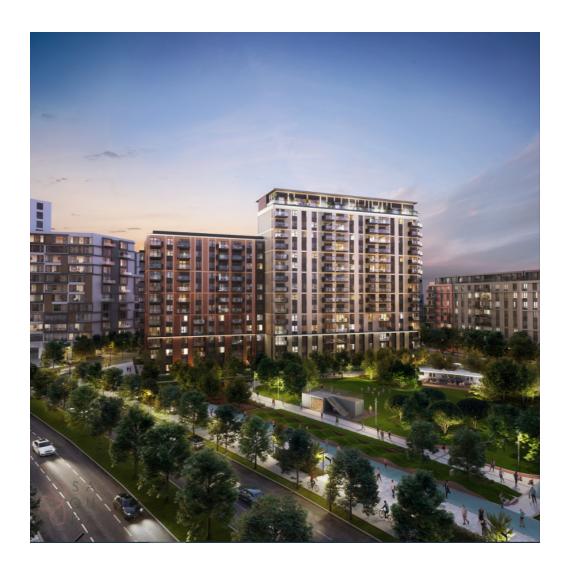

### **Objektbeschreibung**

BW KING'S PARK A royal view of life BW King's Park Residences is your entrance into the new kingdom of life. Positioned in the third row from the Sava River, this modern multi-storey building has a direct connection with the Sava Park, providing a unique ambience for the residents in the urban living conditions. The building is surrounded with inspiring greenery and exclusive content that guarantee exceptional advantages for the lifestyle of all generations. Young couples and singles will find the best restaurants, cafes and shops. The proximity of school, kindergarten, playground and the direct access to the park will welcome families with children, while all generations of residents will have an equal opportunity to enjoy landscaped walking and relaxation areas along the Sava Promenada or in nearby parks.BW King's Park Residences is a 15-storey building with 223 residential units of various sizes, designed to meet all the criteria of exclusiveness and comfort. Whether you are in pursuit of investment or a new living space, you will find an exceptional choice from studios to four-bedroom apartments of the highest quality.BW King's Park Residences is designed as a residential building with retail located on the ground floor facing the street, with two levels of underground garage with 257 parking spaces for residents. Couples with children will find a safe and fulfilling environment. Direct access to Sava Park will provide you with plenty of opportunities for family relaxation, while the kindergarten and school are situated in close proximity, in the adjacent building. 1 bedroom apartment 004 Apartment area: 49.91 m2 Terrace area: 13.88 m2 Total area: 63.79m2 We have two more 1 bedroom, one 2 bedroom, six 3 bedroom, and five 4 bedroom aparmtnet available.