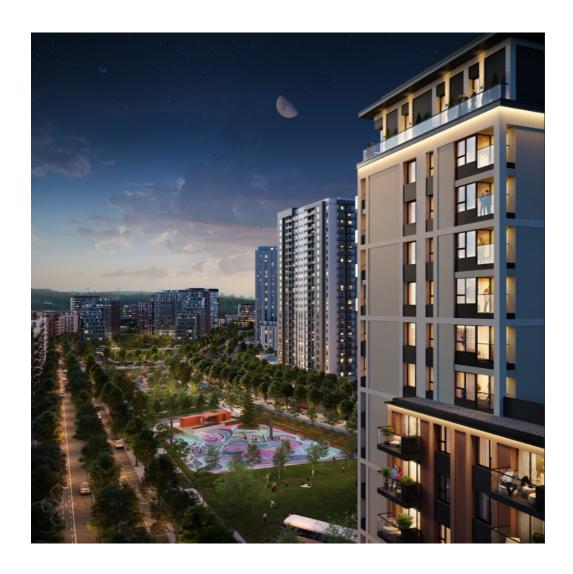

### **Objektbeschreibung**

BW KING'S PARK A royal view of life BW King's Park Residences is your entrance into the new kingdom of life. Positioned in the third row from the Sava River, this modern multi-storey building has a direct connection with the Sava Park, providing a unique ambience for the residents in the urban living conditions. The building is surrounded with inspiring greenery and exclusive content that guarantee exceptional advantages for the lifestyle of all generations. Young couples and singles will find the best restaurants, cafes and shops. The proximity of school, kindergarten, playground and the direct access to the park will welcome families with children, while all generations of residents will have an equal opportunity to enjoy landscaped walking and relaxation areas along the Sava Promenada or in nearby parks.BW King's Park Residences is a 15-storey building with 223 residential units of various sizes, designed to meet all the criteria of exclusiveness and comfort. Whether you are in pursuit of investment or a new living space, you will find an exceptional choice from studios to four-bedroom apartments of the highest quality.BW King's Park Residences is designed as a residential building with retail located on the ground floor facing the street, with two levels of underground garage with 257 parking spaces for residents. Couples with children will find a safe and fulfilling environment. Direct access to Sava Park will provide you with plenty of opportunities for family relaxation, while the kindergarten and school are situated in close proximity, in the adjacent building. 1 bedroom apartment 004 Apartment area: 49.91 m2 Terrace area: 13.88 m2 Total area: 63.79m2 We have two more 1 bedroom, one 2 bedroom, six 3 bedroom, and five 4 bedroom aparmtnet available.