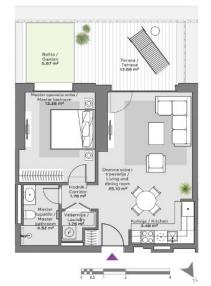

### One Bedroom

Stan Br. Unit No. 004

|                               | DIMENSIONS           |
|-------------------------------|----------------------|
| Površina Stana Apartment Area | 49.91 m <sup>2</sup> |
| Površina Terase Terrace Area  | 13.88 m²             |
| Ilkunna Površina Total Area   | 69 70 m²             |

BELGRADE WATERFRONT

Napomena: Svi materijali, dimenzije i crteži su okvirni. Kalkulacija površina unutrašnjeg i spoljašnjeg prostora urađena je u skladu sa važećim standardom (SRPS U.Cz.100:2002) i predstavlja neto površinu stambene jedinice.
Disclaimer: All materialis, dimensions and drawings are approximate. Calculation of internal and external area is fully compliant with local standards (SRPS U.Cz.100:2002) and as such it represents the net area of the unit.

Oznaka stana / Apartment code: KIN-004