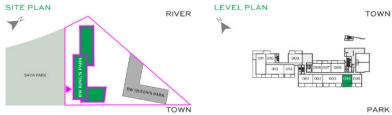

### **Objektbeschreibung**

BW KING'S PARK A royal view of life BW King's Park Residences is your entrance into the new kingdom of life. Positioned in the third row from the Sava River, this modern multi-storey building has a direct connection with the Sava Park, providing a unique ambience for the residents in the urban living conditions. The building is surrounded with inspiring greenery and exclusive content that guarantee exceptional advantages for the lifestyle of all generations. Young couples and singles will find the best restaurants, cafes and shops. The proximity of school, kindergarten, playground and the direct access to the park will welcome families with children, while all generations of residents will have an equal opportunity to enjoy landscaped walking and relaxation areas along the Sava Promenada or in nearby parks.BW King's Park Residences is a 15-storey building with 223 residential units of various sizes, designed to meet all the criteria of exclusiveness and comfort. Whether you are in pursuit of investment or a new living space, you will find an exceptional choice from studios to four-bedroom apartments of the highest quality.BW King's Park Residences is designed as a residential building with retail located on the ground floor facing the street, with two levels of underground garage with 257 parking spaces for residents. Couples with children will find a safe and fulfilling environment. Direct access to Sava Park will provide you with plenty of opportunities for family relaxation, while the kindergarten and school are situated in close proximity, in the adjacent building. 1 bedroom apartment 004 Apartment area: 49.91 m2 Terrace area: 13.88 m2 Total area: 63.79m2 We have two more 1 bedroom, one 2 bedroom, six 3 bedroom, and five 4 bedroom aparmtnet available.