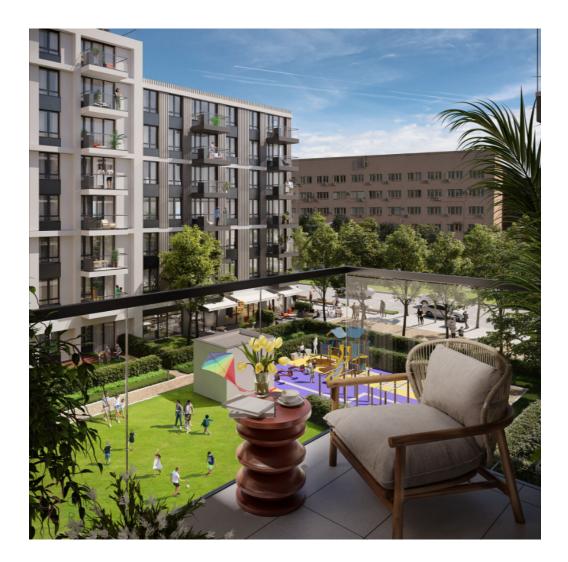

# Objektbeschreibung

BW SENSA Addressof the best life sensations BW Sensa is situated within Elements Complex at the Park District of Belgrade Waterfront, alongside the new street parallel to Savska Street. The building is positioned in the fourth row from the Sava river, comfortably hugged by the Sava Park, providing an extraordinary atmosphere for the residents.BW Sensa has eight floors with 230 residential units, from studios to four-bedroom apartments and penthouse apartments in the loft. Depending on the position within the building, the apartments overlook the park or a picturesque courtyard, while a limited number of units are oriented towards a spectacular panorama of the old city. Elements Complex is a meeting place of lifestyle, quality construction and prime location, or in short - the best of modern life in a metropolis. Here you can find all the elements to have fulfilled and relaxed days, both for dynamic and peaceful family life - an abundance of greenery, the best coffee shops and restaurants, perfect conditions for relaxation and recreation, closeness to school and the Galerija – the best place for shopping in Belgrade. BW Sensa is equipped with everything expected from a living space in a modern urban environment. Every apartment is a story for itself, made using the best elements and details. Find your place in a modern and urban community embodying the best combination of a peaceful and dynamic environment, with countless possibilities for all your interests and activities. Families with children can expect a perfect and safe environment due to the immediate proximity of a park with a playground and a courtyard reserved for residents. BW Sensa 2 bedroom apartment B-106 Apartment area:83.55 m2 Terrace area: 5.44m2 Total area: 88.99 m2 There is also three more 2 bedroom apartments available, two with 3 bedrooms, and one with 4 bedroom.