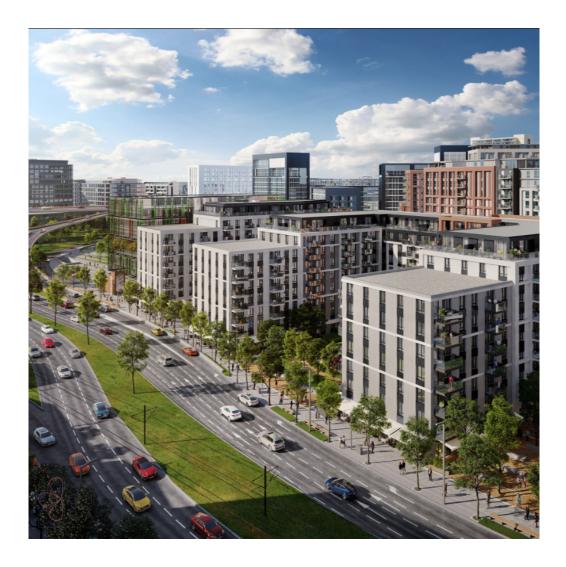

# Objektbeschreibung

BW SENSA Addressof the best life sensations BW Sensa is situated within Elements Complex at the Park District of Belgrade Waterfront, alongside the new street parallel to Savska Street. The building is positioned in the fourth row from the Sava river, comfortably hugged by the Sava Park, providing an extraordinary atmosphere for the residents.BW Sensa has eight floors with 230 residential units, from studios to four-bedroom apartments and penthouse apartments in the loft. Depending on the position within the building, the apartments overlook the park or a picturesque courtyard, while a limited number of units are oriented towards a spectacular panorama of the old city. Elements Complex is a meeting place of lifestyle, quality construction and prime location, or in short - the best of modern life in a metropolis. Here you can find all the elements to have fulfilled and relaxed days, both for dynamic and peaceful family life - an abundance of greenery, the best coffee shops and restaurants, perfect conditions for relaxation and recreation, closeness to school and the Galerija – the best place for shopping in Belgrade. BW Sensa is equipped with everything expected from a living space in a modern urban environment. Every apartment is a story for itself, made using the best elements and details. Find your place in a modern and urban community embodying the best combination of a peaceful and dynamic environment, with countless possibilities for all your interests and activities. Families with children can expect a perfect and safe environment due to the immediate proximity of a park with a playground and a courtyard reserved for residents. BW Sensa 2 bedroom apartment B-106 Apartment area:83.55 m2 Terrace area: 5.44m2 Total area: 88.99 m2 There is also three more 2 bedroom apartments available, two with 3 bedrooms, and one with 4 bedroom.