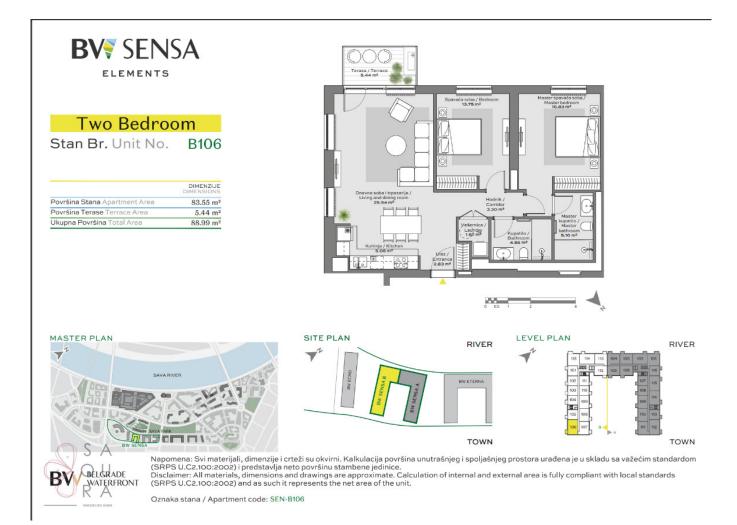

## Zahlen, Daten, Fakten

Art: Land: PLZ/Ort: Wohnfläche: Nutzfläche: Zimmer: Bäder: Terrassen: Kaufpreis: Wohnung - Etage Serbien Belgrad Waterfront 83,55 m<sup>2</sup> 88,99 m<sup>2</sup> 3 2 1 296.888,00 €

# Objektbeschreibung

BW SENSA Addressof the best life sensations BW Sensa is situated within Elements Complex at the Park District of Belgrade Waterfront, alongside the new street parallel to Savska Street. The building is positioned in the fourth row from the Sava river, comfortably hugged by the Sava Park, providing an extraordinary atmosphere for the residents.BW Sensa has eight floors with 230 residential units, from studios to four-bedroom apartments and penthouse apartments in the loft. Depending on the position within the building, the apartments overlook the park or a picturesque courtyard, while a limited number of units are oriented towards a spectacular panorama of the old city. Elements Complex is a meeting place of lifestyle, quality construction and prime location, or in short - the best of modern life in a metropolis. Here you can find all the elements to have fulfilled and relaxed days, both for dynamic and peaceful family life - an abundance of greenery, the best coffee shops and restaurants, perfect conditions for relaxation and recreation, closeness to school and the Galerija – the best place for shopping in Belgrade. BW Sensa is equipped with everything expected from a living space in a modern urban environment. Every apartment is a story for itself, made using the best elements and details. Find your place in a modern and urban community embodying the best combination of a peaceful and dynamic environment, with countless possibilities for all your interests and activities. Families with children can expect a perfect and safe environment due to the immediate proximity of a park with a playground and a courtyard reserved for residents. BW Sensa 2 bedroom apartment B-106 Apartment area:83.55 m2 Terrace area: 5.44m2 Total area: 88.99 m2 There is also three more 2 bedroom apartments available, two with 3 bedrooms, and one with 4 bedroom.